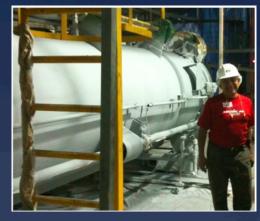

### Insulating JBT Food Tech Rotary Sterilizers

- •25% to 35% Energy Savings and 1 to 2 year ROI based on applications.
- Approved for 25% Pacific Gas & Electric (PG&E) Energy Rebate.
- Protect personnel from burns.
- •Service life = 10 15 years.
- •Maintain Sanitary Conditions.
- Prevents corrosion.

## JBT Food Tech Rotary Sterilizer Insulation

Del Monte Foods, Hanford

Pennsylvania

Independent Foods, Yakima

Stanislaus Foods, Modesto

ConAgra – Irapuato, Mexico

ConAgra, Oakdale