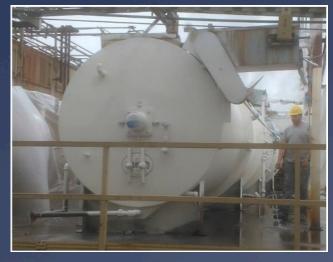

### Insulating JBT Food Tech Rotary Sterilizers

- •25% to 35% Energy Savings and 1 to 2 year ROI based on applications.
- Approved for 25% Pacific Gas & Electric (PG&E) Energy Rebate.
- Protect personnel from burns.
- •Service life = 10 15 years.
- •Maintain Sanitary Conditions.
- Prevents corrosion.

## JBT Food Tech Rotary Sterilizer Insulation

Del Monte Foods, Hanford

Pennsylvania

Independent Foods, Yakima

Stanislaus Foods, Modesto

ConAgra – Irapuato, Mexico

ConAgra, Oakdale